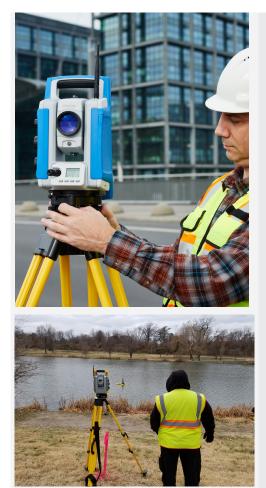

## **CONSTRUCTION/SURVEY**

GPS/GNSS Systems, Prisms and Prism Poles, Robotic and Manual Total Stations, Data Collectors, Survey Software, All types of Lasers, Prisms, Distance Measuring Tools, Tribrachs, Tripods, Transits, Digital Levels, Locators- Magnetic & Cable, Grade Rods, RTK Bridge, Scanners, Spar 300\*, UAV\*, Sonarmite\*, Mobile LiDAR\*, Trimble SX10\* and more.