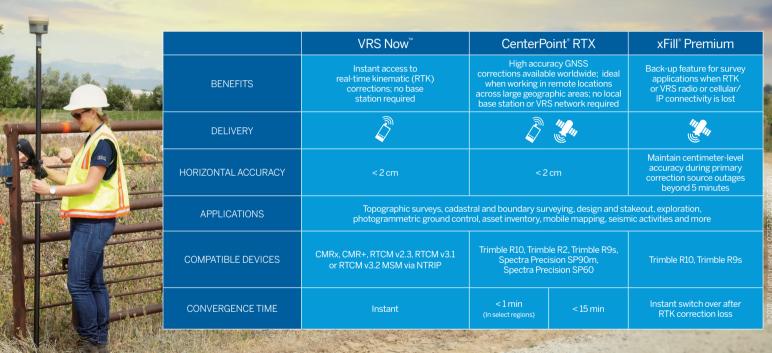

## **Trimble Correction Services for Survey**

## **ENABLING HIGHER ACCURACY FOR YOUR APPLICATION NEEDS**

For more information: trimble.com/positioning-services.or contact Correction Services Customer Care To order: contact your local reseller or visit tpsstore.trimble.com Free 30-Day Trimble RTX Trial: contact your local Customer Care team and mention the Geospatial 30-day trial: trimble.com/Positioning-Services/contact-us 30-day trial must be activated by December 31, 2019.