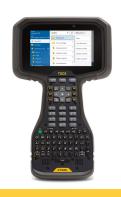

## **BUNDLE INCLUDES:**

- Trimble R12i w/ ProPoint<sup>™</sup> GNSS technology and new Trimble TIP<sup>™</sup> tilt compensation
- Single receiver transport case
- Trimble TSC5 Data Collector (New Android based survey controller)
- Trimble Access Software
- Carbon fiber pole & bipod
- Pole mount & bracket
- Includes Seiler standard 1 year technical support and on-site training
- Financing available